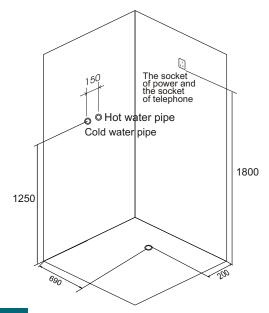

### **O** ILLUSTRATION OF INSTALLATION

- 1. The products should be installed by technical guy who are got the certificate or those technical who are assign by dealers. The main power switch and electronic leakage device should be installed.
- 2. The plug of electronic should be installed above the steam generator and the length of electronic wire not less then 1800MM from the earth.
- 3. There are should be with main power switch for hot and cold water pipe of steam room and the water pipe should be connect to drainage water pipe.
- 4. Install the products according to the diagram of installation When fixed the place for the products.

### DRAWING OF WATER CONNECTION

As the " grown the picture, please make the connection according to the serial number v1, v2, etc.