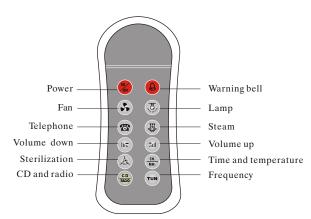

#### Remote Control

- 1.control remote with functions of waterproof and damp-proof.
- 2. usage of control remote are similarity with computer panel's function 1 to 12.
- 3.the effect of usage distance will be 5 meter.
- 4.please don't fall the control remote.