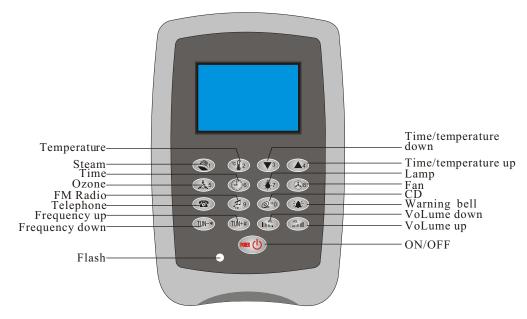

#### 10. CD

Press "@ "0" to turn on CD function, music comes out. Press again to turn off, Radio and CD function cannot power on at the same time.

#### 11. Volume adjustment

Press "odown the volume, press "to up the volume. The switch of volume can be used for telephone, radio, and CD's volume 12. WARNING

In case of emergency, press ", there is showing warning label on the screen, sounds from speaker, at the same time turn off all the functions except light and exhaust fan these two function. Press again to turn off the warning function.

#### 13.POWER OFF

Press "o" there is showing in 3 minutes countdown. Meanwhile, water tank is draining out of all the water then will be turn off automatically.

#### **6.OZONE STERILIZATION**

Press " to turn on ozone sterilization function, press this button again or after 10 minutes lasting work, then ozone sterilization will be turn off. Other functions cannot be turn on when ozone sterilization be turn on because of other functions be locked by each other except ozone sterilization and lighting.

#### **7.EXHAUST FAN**

Press "o" to turn on exhaust fan, there showing exhaust fan's logo on the screen, press this button again to turn off.

#### 8.TELEPHONE

Call: press "Then press telephone numbers, there showing those numbers what you've dialed on the screen, you can speaking towards to the microphone when get through phone calls. Press "The press" to up and down the volume.

Pick up phone call: when telephone ringing, press "To pick up.
Hang up phone call: Press "To hang up phone calls after finished conversation.

### 9.FM RADIO

Press "into FM Radio function, sounds come from speaker. Press "" " to search channel by manual acting, press half second then that is channel searching automatically. Press " again to turn off FM.

#### 2.LIGHT

Press "turn on top lamp and wall lamp at the same time. It showing corresponding logos, press the button again to turn off.

#### 3.STEAM

Press " to turn on steam function, it showing steam logo, water tank will fill water into automatically and will produce steam within one minute. Steam function don't work without water in water tank, and logo flashing will be show in the screen. There is an normal phenomenon that it will produce steam again when steam stop several minutes after working in a certain time. Press this button again to turn off steam function.

### 4. Time setting

Press " 16" into time setting function, 45 minutes will be set by system, then press " 3" " 10 up and down the timing of steam adjusted, the range can be 5 to 60 minutes or work lasting. steam start to be count down after setting time, steam will be stop working automatically when it is count down to zero.

## **5.TEMPERATURE SETTING**

Press "I" into temperature setting, there showing the logo of steam and the temperature will be set for 45 minutes by system, press "" "" into up and down the temperature adjustment, the range is 30 to 60 degree. The steam will be stop automatically when the inside temperature will reach to the setting temperature.

#### 1.POWER ON

Get through power turn on "on the screen of control panel. Top light be on, screen lighting, showing temperature and logo of lighting after within 3-6 seconds being data of self-checking, meanwhile power on other functions, press this button again to power off all functions but that is not cut the power.

### MANUAL

**CONTROL PANEL** 