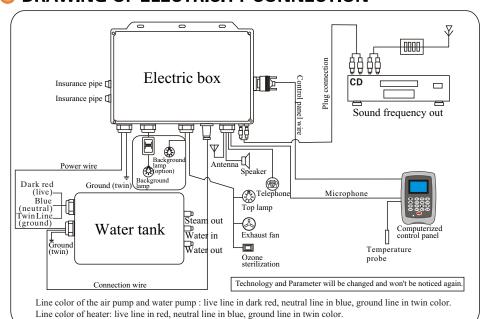

.
- 8, keep clean of the tray in order to be tripped and fell down.
- 9. Pay attention to the steam sprayer and water tank drainage, they are in high temperature while working.

### **USAGE ILLUSTRATION**

#### 1.POWER ON

Get through power turn on "on the screen of control panel. Top light be on, screen lighting, showing temperature and logo of lighting after within 3-6 seconds being data of self-checking, meanwhile power on other functions, press this button again to power off all functions but that is not cut the power.



Showing all the logo's lighting



Showing checking be finished



Showing power off



### DRAWING OF WATER CONNECTION

As the " grown the picture, please make the connection according to the serial number v1, v2, etc.



### **O DRAWING OF ELECTRICITY CONNECTION**



### MANUAL



**CONTROL PANEL** 



#### Remote Control

- 1.control remote with functions of waterproof and damp-proof.
- 2. usage of control remote are similarity with computer panel's function 1 to 12.
- 3.the effect of usage distance will be 5 meter.
- 4.please don't fall the control remote.