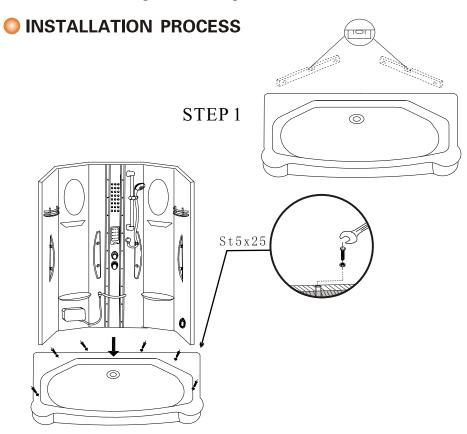

### **O** ILLUSTRATION OF INSTALLATION

- 1. The products should be installed by technical guy who are got the certificate or those technical who are assign by dealers. The main power switch and electronic leakage device should be installed.
- 2. The plug of electronic should be installed above the steam generator and the length of electronic wire not less then 1800MM from the earth.
- 3. There are should be with main power switch for hot and cold water pipe of steam room and the water pipe should be connect to drainage water pipe.
- 4. Install the products according to the diagram of installation When fixed the place for the products.