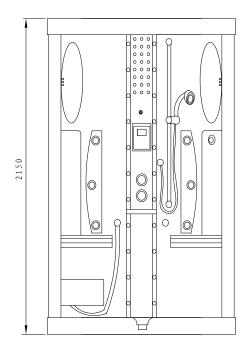

### **INSTALLATION SKETCH**

SIZE:1380x880x2150mm

Specification SP4x15 ST5x25

Specification M6x25

Chain wheel of glass door