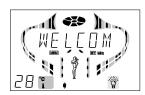

#### 1.POWER ON

Get through power turn on "on the screen of control panel. Top light be on, screen lighting, showing temperature and logo of lighting after within 3-6 seconds being data of self-checking, meanwhile power on other functions, press this button again to power off all functions but that is not cut the power.

Showing all the logo's lighting

Showing checking be finished

Showing power off