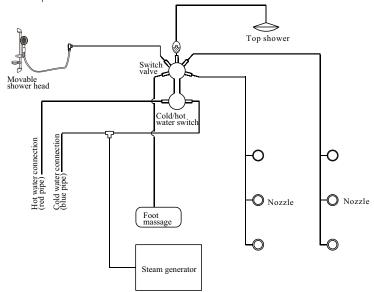

### 14.TAKING SHOWER AND WATER-MASSAGE

Press the main switch of cold/hot water pipe then turn on the cold/hot switch to pour water into, to got the suitable water temperature what you like by adjust the shift valve. The function of the select shift (from left to right) is acupuncture water-massage, acupuncture water-massage roof shower bath, movable shower bath, sole-massage bath, turn on the shift switch and select functions what you like.

WATER SWITCH

### 15.foot massage

Place the foot massage to a suitable place, then turn the switch valve to the foot massage function. Turn on the hot/cold water switch for foot massage and adjust to suitable water temperature. Turn off the foot massaging function by switch off the water supply.

### **16.STOP WATER SUPPLY**

After finish shower, turn the switch valve back to the original place, turn off the hot/cold water switch, then switch off the general external switch of water supply of the steam room.

### DRAWING OF WATER CONNECTION

As the " grown the picture, please make the connection according to the serial number v1, v2, etc.