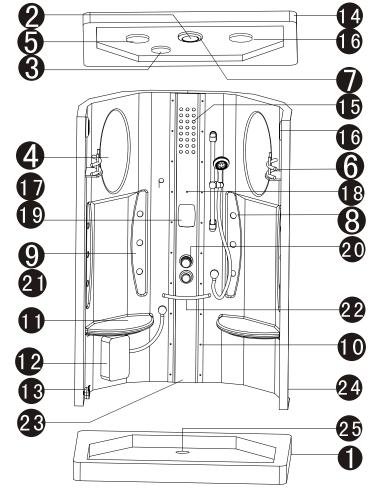

| 1.bottom             | 10.nozzle          | 18.temperature sensor    |
|----------------------|--------------------|--------------------------|
| 2.top shower         | 11.seat            | 19.control panel         |
| 3.ozone              | 12.foot massage    | 20.switch                |
| 4.mirror             | 13.steam out       | 21.cold/hot water switch |
| 5.speaker            | 14.roof            | 22.handrail              |
| 6.handrail           | 15.decorated light | 23.decorated board       |
| 7.roof lamp          | 16.exhaust fan     | 24.room body             |
| 8.nozzle             | 17.moveable shower | 25.drainage              |
| 9.waist-shaped board |                    | WC 8084 05               |