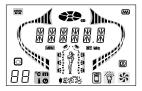

Showing all the logo's lighting

Showing checking be finished

Showing power off

#### 1.POWER ON

Get through power turn on "on the screen of control panel. Top light be on, screen lighting, showing temperature and logo of lighting after within 3-6 seconds being data of self-checking, meanwhile power on other functions, press this button again to power off all functions but that is not cut the power.

#### 2.LIGHT

Press "turn on top lamp and wall lamp at the same time. It showing corresponding logos, press the button again to turn off.

#### 3.STEAM

Press " to turn on steam function, it showing steam logo, water tank will fill water into automatically and will produce steam within one minute. Steam function don't work without water in water tank, and logo flashing will be show in the screen. There is an normal phenomenon that it will produce steam again when steam stop several minutes after working in a certain time. Press this button again to turn off steam function.

### 4. Time setting

Press " 16" into time setting function, 45 minutes will be set by system, then press " 3" " 10 up and down the timing of steam adjusted, the range can be 5 to 60 minutes or work lasting. steam start to be count down after setting time, steam will be stop working automatically when it is count down to zero.

## **5.TEMPERATURE SETTING**

Press "I" into temperature setting, there showing the logo of steam and the temperature will be set for 45 minutes by system, press "" "" into up and down the temperature adjustment, the range is 30 to 60 degree. The steam will be stop automatically when the inside temperature will reach to the setting temperature.

#### **6.OZONE STERILIZATION**

Press " to turn on ozone sterilization function, press this button again or after 10 minutes lasting work, then ozone sterilization will be turn off. Other functions cannot be turn on when ozone sterilization be turn on because of other functions be locked by each other except ozone sterilization and lighting.

#### **7.EXHAUST FAN**

Press "o" to turn on exhaust fan, there showing exhaust fan's logo on the screen, press this button again to turn off.

#### 8.TELEPHONE

Call: press "Then press telephone numbers, there showing those numbers what you've dialed on the screen, you can speaking towards to the microphone when get through phone calls. Press "The press" to up and down the volume.

### 9.FM RADIO

Press "into FM Radio function, sounds come from speaker. Press "" " to search channel by manual acting, press half second then that is channel searching automatically. Press " again to turn off FM.

#### 10. CD

Press "@ "0" to turn on CD function, music comes out. Press again to turn off, Radio and CD function cannot power on at the same time.

#### 11. Volume adjustment

Press "odown the volume, press "to up the volume. The switch of volume can be used for telephone, radio, and CD's volume 12. WARNING

In case of emergency, press ", there is showing warning label on the screen, sounds from speaker, at the same time turn off all the functions except light and exhaust fan these two function. Press again to turn off the warning function.

#### 13.POWER OFF

Press "o" there is showing in 3 minutes countdown. Meanwhile, water tank is draining out of all the water then will be turn off automatically.