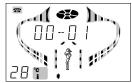

### 4. Time setting

Press " 16" into time setting function, 45 minutes will be set by system, then press " 3" " 10 up and down the timing of steam adjusted, the range can be 5 to 60 minutes or work lasting. steam start to be count down after setting time, steam will be stop working automatically when it is count down to zero.

## **5.TEMPERATURE SETTING**

Press "I" into temperature setting, there showing the logo of steam and the temperature will be set for 45 minutes by system, press "" "" into up and down the temperature adjustment, the range is 30 to 60 degree. The steam will be stop automatically when the inside temperature will reach to the setting temperature.