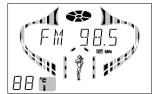

### 9.FM RADIO

Press "into FM Radio function, sounds come from speaker. Press "" " to search channel by manual acting, press half second then that is channel searching automatically. Press " again to turn off FM.