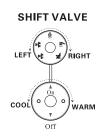

### 14.TAKING SHOWER AND WATER-MASSAGE

Press the main switch of cold/hot water pipe then turn on the cold/hot switch to pour water into, to got the suitable water temperature what you like by adjust the shift valve. The function of the select shift (from left to right) is acupuncture water-massage, acupuncture water-massage roof shower bath, movable shower bath, sole-massage bath, turn on the shift switch and select functions what you like.

WATER SWITCH

### 15.foot massage

Place the foot massage to a suitable place, then turn the switch valve to the foot massage function. Turn on the hot/cold water switch for foot massage and adjust to suitable water temperature. Turn off the foot massaging function by switch off the water supply.

### **16.STOP WATER SUPPLY**

After finish shower, turn the switch valve back to the original place, turn off the hot/cold water switch, then switch off the general external switch of water supply of the steam room.