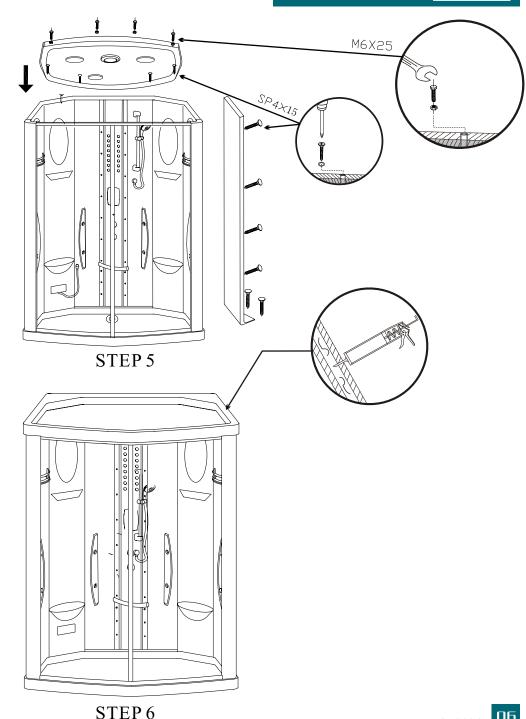

### **INSTALLATION SKETCH**

SIZE:1380x880x2150mm

Specification SP4x15 ST5x25

Specification M6x25

Chain wheel of glass door

### **O** ILLUSTRATION OF INSTALLATION

- 1. The products should be installed by technical guy who are got the certificate or those technical who are assign by dealers. The main power switch and electronic leakage device should be installed.
- 2. The plug of electronic should be installed above the steam generator and the length of electronic wire not less then 1800MM from the earth.
- 3. There are should be with main power switch for hot and cold water pipe of steam room and the water pipe should be connect to drainage water pipe.
- 4. Install the products according to the diagram of installation When fixed the place for the products.

Chain wheel of glass door