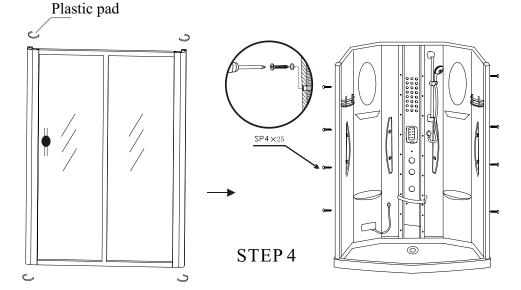

### **O** ILLUSTRATION OF INSTALLATION

- 1. The products should be installed by technical guy who are got the certificate or those technical who are assign by dealers. The main power switch and electronic leakage device should be installed.
- 2. The plug of electronic should be installed above the steam generator and the length of electronic wire not less then 1800MM from the earth.
- 3. There are should be with main power switch for hot and cold water pipe of steam room and the water pipe should be connect to drainage water pipe.
- 4. Install the products according to the diagram of installation When fixed the place for the products.