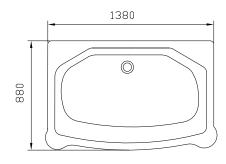

### **INSTALLATION SKETCH**

SIZE:1380x880x2150mm

Specification SP4x15 ST5x25

Specification M6x25

Chain wheel of glass door