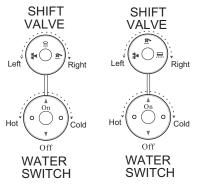

#### 8. TAKING SHOWER AND WATER MASSAGE

Press the water switch and pour water . Get a suitable temperature , then choose The shower Left function according to your need . The function of the select shift ( from left to right) is acupuncture sprayer roof shower, moveable shower bath acupuncture sprayer moveable shower bath and waterfall. Turn the shift and select what you need .

#### 9.MASSAGE-BATH

(1)Press the water switch, turn the select shift,

pour " water ".

(2)Water level should be 10-20mm higher than the sprayer.

(3)Press"pump button", the water pump heat pump&air bubble pump will start to work and the bottom light will turn on. Then water will be out from massage jets and bleb will be out from air bubble jets. The heat pump keep the temperature of the water while recycling the water by jet. You can use the "air regulator" to adjust the jacuzzi.

#### 10.Water Supply

Adjust the switch valve back to the original position. Turn off the hot-cold water supply, then switch off the external supply of hot-cold water.