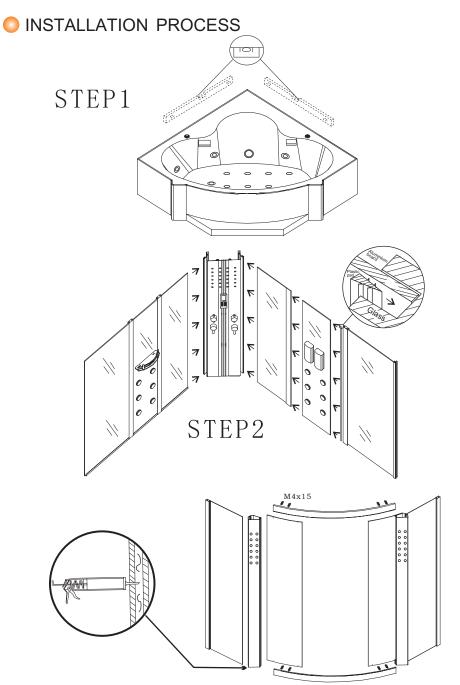

## INSTALLATION SKETCH

ILLUSTRATION OF INSTALLATION

- 1. The products should be installed by technical guy who are got the certificate or those technical who are assign by dealers. The main power switch and electronic leakage device should be installed.
- 2. The plug of electronic should be installed above the steam generator and the length of electronic wire not less then 1800MM from the earth.
- 3. There are should be with main power switch for hot and cold water pipe of steam room and the water pipe should be connect to drainage water pipe.
- 4. Install the products according to the diagram of installation When fixed the place for the products.