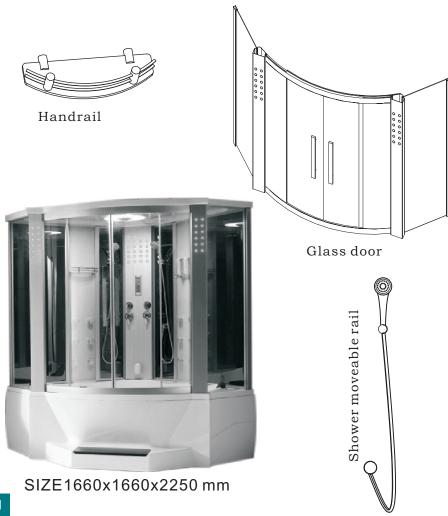

## **CONSTRUCTION SKETCH**

## CONSTRUCTION SKETCH

## INSTALLATION SKETCH

ILLUSTRATION OF INSTALLATION

- 1. The products should be installed by technical guy who are got the certificate or those technical who are assign by dealers. The main power switch and electronic leakage device should be installed.
- 2. The plug of electronic should be installed above the steam generator and the length of electronic wire not less then 1800MM from the earth.
- 3. There are should be with main power switch for hot and cold water pipe of steam room and the water pipe should be connect to drainage water pipe.
- 4. Install the products according to the diagram of installation When fixed the place for the products.