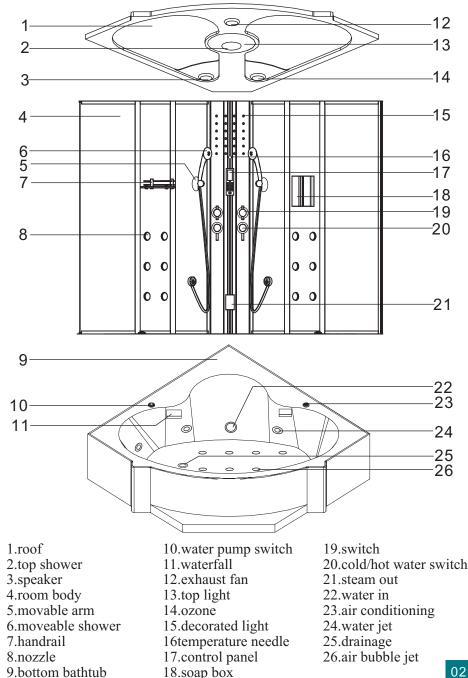

## **CONSTRUCTION SKETCH**

#### 8. TAKING SHOWER AND WATER MASSAGE

Press the water switch and pour water . Get a suitable temperature , then choose The shower Left function according to your need . The function of the select shift ( from left to right) is acupuncture sprayer roof shower, moveable shower bath acupuncture sprayer moveable shower bath and waterfall. Turn the shift and select what you need .

#### 9.MASSAGE-BATH

(1)Press the water switch, turn the select shift,

pour " water ".

(2)Water level should be 10-20mm higher than the sprayer.

(3)Press"pump button", the water pump heat pump&air bubble pump will start to work and the bottom light will turn on. Then water will be out from massage jets and bleb will be out from air bubble jets. The heat pump keep the temperature of the water while recycling the water by jet. You can use the "air regulator" to adjust the jacuzzi.

(4)Press the " pump button ",when stop.

#### 10.Water Supply

Adjust the switch valve back to the original position. Turn off the hot-cold water supply, then switch off the external supply of hot-cold water.