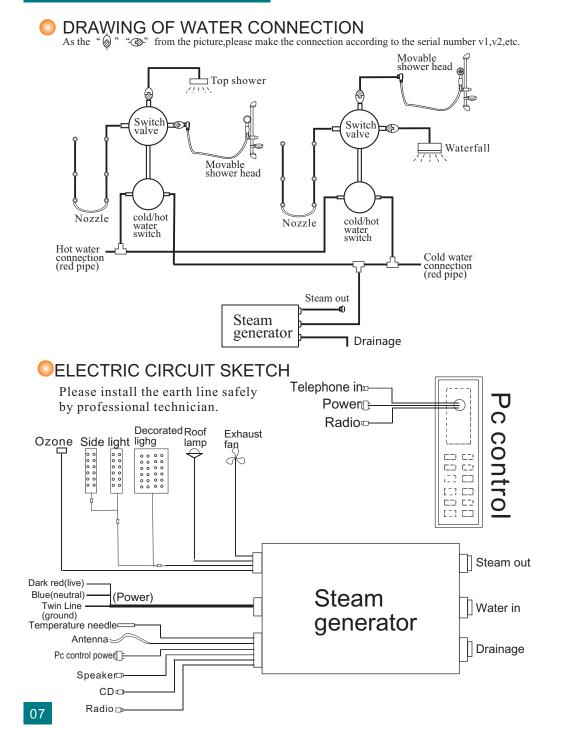

## INSTALLATION SKETCH

ILLUSTRATION OF INSTALLATION

- 1. The products should be installed by technical guy who are got the certificate or those technical who are assign by dealers. The main power switch and electronic leakage device should be installed.
- 2. The plug of electronic should be installed above the steam generator and the length of electronic wire not less then 1800MM from the earth.
- 3. There are should be with main power switch for hot and cold water pipe of steam room and the water pipe should be connect to drainage water pipe.
- 4. Install the products according to the diagram of installation When fixed the place for the products.