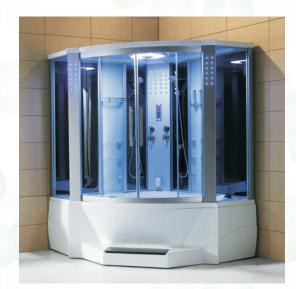

# **INSTALL DIRECTION**

STEAM BATHROOM

MODEL: WS-701

MEXDA

Sanitary Ware Expert, Your best choice!

## **CONSTRUCTION SKETCH**

## CONSTRUCTION SKETCH