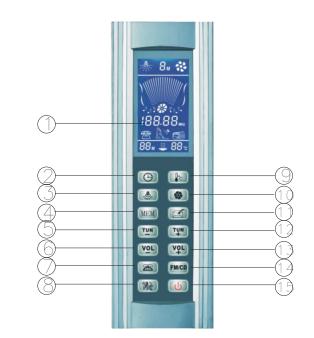

MANUAL

1800

Screen Temperature (9) (2) Time setting (1) Fans 🗇 Top lamp 🕖 Radio channel (4) Memory (12) Frequency up (5)Frequency down (1) Volume up 6 Volume down (1) Radio/CD () Telephone (1) On/Off (8) Steam

#### Operating manual.

Please connect to the power supply. Press" <sup>(1)</sup> "to start the system. The screen would show up relevant signal. Time is showed on the bottom left of the screen, the default time is 30 minutes; the system tray is in the middle and the room temperature is on the bottom right. When the light is on, a symbol will show on the top right. Light can be turned on when other function is on. Press" <sup>(1)</sup> "again to shut down the system, then the ozone reactor will start automatically for 15 minutes and water will drain out from the steam box.

#### Radio.۲

Press button"[FINCD]" for the second time to start the CD function. CD symbol

"and volume will be showed on the screen. Press button" [FIND]" the third time, the system will shut radio and CD function off.

#### Telephone."

When system is turn on, the speaker will ring up the tone if there are any phone calls. To receive or hang up by pressing " 🔊 ". The screen shows up a telephone symbol" 🔊 ", then you can begin the conversation by talking in front of the control panel.

#### 4.Steam

When the system turns on, press" "button to start the steam function. The screen shows up relevant symbol" ". Water stream into the steam box and hit up automatically, steam will be generated in about 60 seconds. Within the procedure, the water will fill the steam box and generate steam continuously.

" () "is for time setting of the steam function. Every 2 minutes of the steam period will be increased by every single press. The screen will show up the remaining time until the steam function finished. The time range is from 10minutes to 98minutes.

"Is functioning as the temperature setting, every press will increase 5. The temperature range is from 30 to 60 and is showed on the screen."

Beside all, the steam generator is made with Dry-proved and electricity leakage protection. If there are no water inside the steam generator or any electricity wastage occurs, the steam generator will automatically turn off.

Press" **\*** again to turn off all steam function.

#### 5.Light

When the system is on, press "button to turn off the top light, press again to turn it off.

#### 6.Fans

When the system is on, press" "button to turn on the fans, press again to turn it

#### 7.Radio Channel

Press" To call out the saved channel by

pressm"mem" button from 1m to 9m.