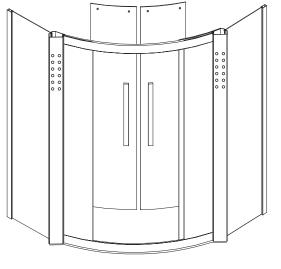

the certificate or those technical who are assign by dealers. The main power switch and electronic leakage device should be installed.
- 2. The plug of electronic should be installed above the steam generator and the length of electronic wire not less then 1800MM from the earth.
- 3. There are should be with main power switch for hot and cold water pipe of steam room and the water pipe should be connect to drainage water pipe.
- 4. Install the products according to the diagram of installation When fixed the place for the products.

MANUAL

1800



Screen Temperature (9) (2) Time setting (1) Fans 🗇 Top lamp 🕖 Radio channel (4) Memory (12) Frequency up (5)Frequency down (1) Volume up 6 Volume down (1) Radio/CD () Telephone (1) On/Off (8) Steam

## SANITARY WARE





STEP3

## SANITARY WARE



Active chain wheel of glass









STEP6



## 05