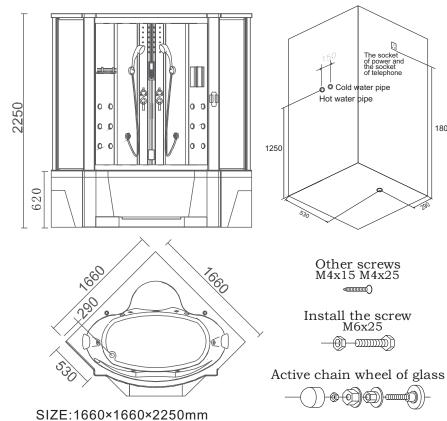

## INSTALLATION SKETCH

ILLUSTRATION OF INSTALLATION

- 1. The products should be installed by technical guy who are got the certificate or those technical who are assign by dealers. The main power switch and electronic leakage device should be installed.
- 2. The plug of electronic should be installed above the steam generator and the length of electronic wire not less then 1800MM from the earth.
- 3. There are should be with main power switch for hot and cold water pipe of steam room and the water pipe should be connect to drainage water pipe.
- 4. Install the products according to the diagram of installation When fixed the place for the products.

## SANITARY WARE

STEP3

## SANITARY WARE

Active chain wheel of glass

STEP6