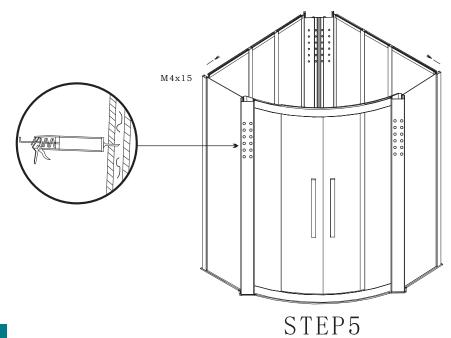

## INSTALLATION SKETCH

ILLUSTRATION OF INSTALLATION

- 1. The products should be installed by technical guy who are got the certificate or those technical who are assign by dealers. The main power switch and electronic leakage device should be installed.
- 2. The plug of electronic should be installed above the steam generator and the length of electronic wire not less then 1800MM from the earth.
- 3. There are should be with main power switch for hot and cold water pipe of steam room and the water pipe should be connect to drainage water pipe.
- 4. Install the products according to the diagram of installation When fixed the place for the products.