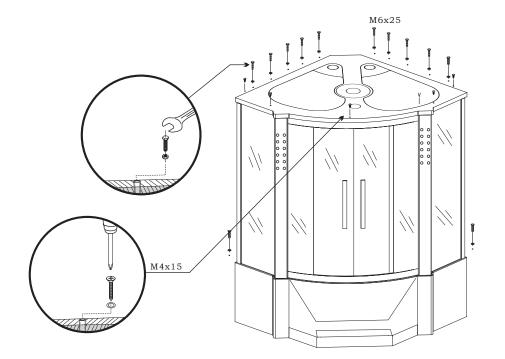

## INSTALLATION SKETCH

ILLUSTRATION OF INSTALLATION

- 1. The products should be installed by technical guy who are got the certificate or those technical who are assign by dealers. The main power switch and electronic leakage device should be installed.
- 2. The plug of electronic should be installed above the steam generator and the length of electronic wire not less then 1800MM from the earth.
- 3. There are should be with main power switch for hot and cold water pipe of steam room and the water pipe should be connect to drainage water pipe.
- 4. Install the products according to the diagram of installation When fixed the place for the products.