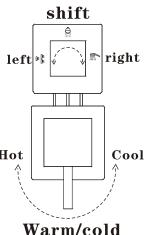

#### 5. The shower and hydro-massage

Turn on the general switch of the cold/hot water first, and then open the cold/hot water pipe switch to let water in. Adjust to get suitable water temperature, regulate the valve can get different shower functions according to your needs. The function of the valve from left to right is: Hot. acupuncture sprays massage, top shower, hand-held shower .can be used the function if rotate the valve to the right position.