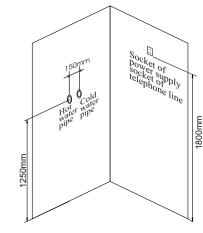

### INSTALLATION GUIDE

- 1. The plumbing and the circuit of this product must be installed by the qualified mechanic or the professional personnel who is appointed by the distributor. It is recommended to install the general switch of the power supply and the leakage protector.
- 2. The socket of the power supply must be installed above the steam generator; the power source wire must be long enough to reach waterproof area; the distance from the socket to the ground should be more than 1800mm.
- 3.It is recommended to install the general switch for cold and hot water supply, and connect the drain pipe to the limbers.
- 4. After the position is confirmed, assemble the steam room according to the installation sketch.