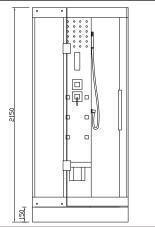

### 300B/300C/300D/300E STRUCTURE SKETCH (Other models can refer to this model)

1.glass roof

2.ozone

3.side glass body

4.mirror

5.glass rock

6.hot/cold mixer

7.spuarejet

8.steam outlet

9.glass back body

10.drainage

11.top lamp

12.top shower

13.exhaust fan

14.wall lamp

15.hand held shower

16.control panel

17.shift volve

18.side glass body

19. Aluminium board

20.seat

21.glass back body

22.tray

WS-3BCDE