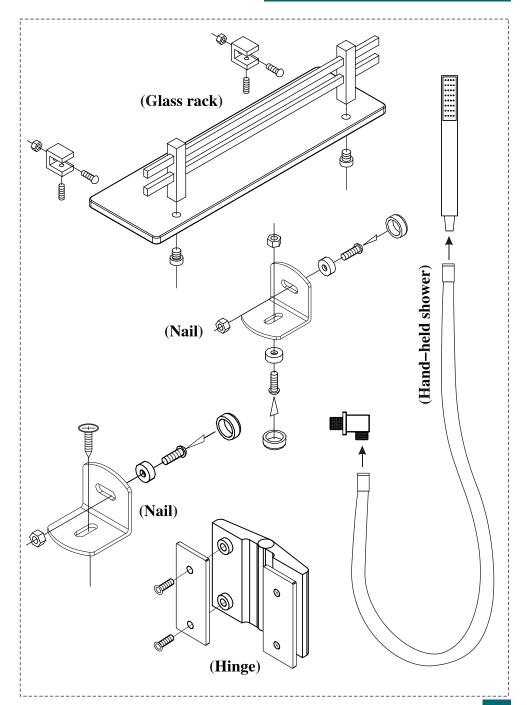

nd hydro-massage

Turn on the general switch of the cold/hot water first, and then open the cold/hot water pipe switch to let water in. Adjust to get suitable water temperature, regulate the valve can get different shower functions according to your needs. The function of the valve from left to right is: Hot. acupuncture sprays massage, top shower, hand-held shower .can be used the function if rotate the valve to the right position.

#### 6. Close the water

Please recover the switch when stopping use, close the cold and hot water switch, and then close the general switch of cold and hot water supply of the steam room.



# SANITARY WARE

### MANUAL



1.time setting up

2.teperrature setting up

3.lamp

4.steam

5.on/off

6.screen

7.time setting down

8.temperature setting down

9.fans



### **OTHE DRAFT AND SIZE FOR THE DIFFERENT MODELS**

Modes:WS-300B(white ground glass)
Modes:WS-300C(blue plating film glass)

Modes:WS-300D(clear glass) Modes:WS-300E(blue glass)

Size:900X1200X2150mm





Modes:WS-301B(white ground glass)
Modes:WS-301C(blue plating film glass)

Modes:WS-301D(clear glass)

Modes:WS-301E(blue glass)

Size:900X900X2150mm 1000X1000X2150mm





Modes:WS-302B(white ground glass)
Modes:WS-302C(blue plating film glass)

Modes:WS-302D(clear glass)

Modes:WS-302E(blue glass)

Size:900X900X2150mm 960X960X2150mm





### 8. Install the gliding glass door

1.Adjust the tray to be horizontal by a horizontal meter.

2. Fasten the up and down nail (no space left), at the same time keep the back and side glass body vertical to the tray.

3. Fix the hinge onto the fixe