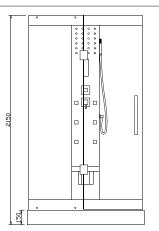

### 300B/300C/300D/300E STRUCTURE SKETCH (Other models can refer to this model)

1.glass roof

2.ozone

3.side glass body

4.mirror

5.glass rock

6.hot/cold mixer

7.spuarejet

8.steam outlet

9.glass back body

10.drainage

11.top lamp

12.top shower

13.exhaust fan

14.wall lamp

15.hand held shower

16.control panel

17.shift volve

18.side glass body

19. Aluminium board

20.seat

21.glass back body

22.tray

WS-3BCDE