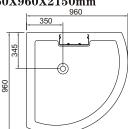

nd then close the general switch of cold and hot water supply of the steam room.



# SANITARY WARE

### MANUAL



1.time setting up

2.teperrature setting up

3.lamp

4.steam

5.on/off

6.screen

7.time setting down

8.temperature setting down

9.fans



### **OTHE DRAFT AND SIZE FOR THE DIFFERENT MODELS**

Modes:WS-300B(white ground glass)
Modes:WS-300C(blue plating film glass)

Modes:WS-300D(clear glass) Modes:WS-300E(blue glass)

Size:900X1200X2150mm





Modes:WS-301B(white ground glass)
Modes:WS-301C(blue plating film glass)

Modes:WS-301D(clear glass)

Modes:WS-301E(blue glass)

Size:900X900X2150mm 1000X1000X2150mm





Modes:WS-302B(white ground glass)
Modes:WS-302C(blue plating film glass)

Modes:WS-302D(clear glass)

Modes:WS-302E(blue glass)

Size:900X900X2150mm 960X960X2150mm





### 8. Install the gliding glass door

1.Adjust the tray to be horizontal by a horizontal meter.

2. Fasten the up and down nail (no space left), at the same time keep the back and side glass body vertical to the tray.

3. Fix the hinge onto the fixed glass door, make it be horizontal to the tray.

4. Put the sliding glass door on a wood a little higher than the tray, then fix it with the hinge.



### WATER AND ELECTRIC CIRCUIT SKETCH



# SANITARY WARE

### 6. Install the glass top



Modes:WS-303B(white ground glass) Modes:WS-303C(blue plating film glass) Modes:WS-303D(clear glass) Modes:WS-303E(blue glass) Size:800X800X2150mm 900X900X2150mm 1000X1000X2150mm Modes:WS-304B(white ground glass) Modes:WS-304C(blue plating film glass) Modes:WS-304D(clear glass) Modes:WS-304E(blue glass)