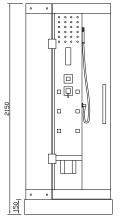

### MANUAL

1.time setting up

2.teperrature setting up

3.lamp

4.steam

5.on/off

6.screen

7.time setting down

8.temperature setting down

9.fans