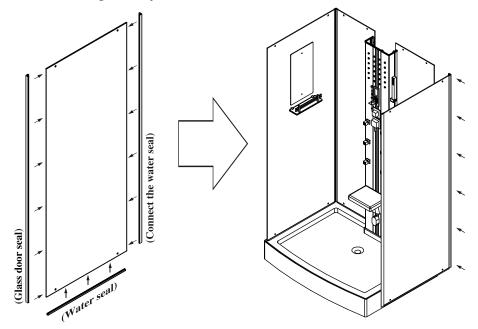

be installed above the steam generator; the power source wire must be long enough to reach waterproof area; the distance from the socket to the ground should be more than 1800mm.
- 3.It is recommended to install the general switch for cold and hot water supply, and connect the drain pipe to the limbers.
- 4. After the position is confirmed, assemble the steam room according to the installation sketch.

# SANITARY WARE

### INSTALLATION PROCESS OF 300B/300C/300D/300E (Other models can refer to this model)

#### 1. Install the bottom tray:

If the ground is not horizontal, please regulate the screw of the bottom tray, make the bottom tray and ground keep competence.

### 2. Install the aluminium panel and the back glass body



### 3. Install the left body



#### 4. Install the right body



#### 5. Install the fixed glass door