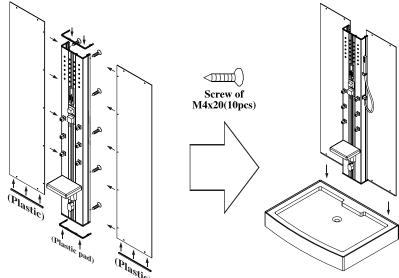

### 2. Install the aluminium panel and the back glass body

### 3. Install the left body

#### 4. Install the right body