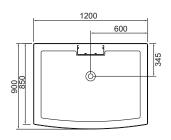

### **OTHE DRAFT AND SIZE FOR THE DIFFERENT MODELS**

Modes:WS-300B(white ground glass)
Modes:WS-300C(blue plating film glass)

Modes:WS-300D(clear glass) Modes:WS-300E(blue glass)

Size:900X1200X2150mm

Modes:WS-301B(white ground glass)
Modes:WS-301C(blue plating film glass)