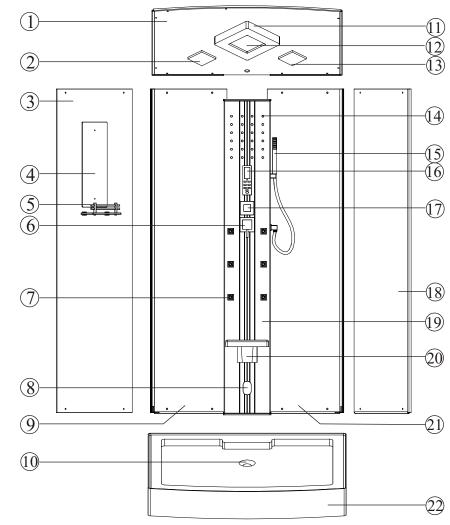

ghting             | <ol> <li>bulb be burned.</li> <li>without power.</li> <li>switch of control panel out of control.</li> </ol>                                                                                                                                                                                                                                                                                                                            | 1.change bulb. 2.get through power gain. 3.maintain or change the computer panel.                                                                                                                                                                                         |  |

### 300B/300C/300D/300E STRUCTURE SKETCH (Other models can refer to this model)



1.glass roof

2.ozone

3.side glass body

4.mirror

5.glass rock

6.hot/cold mixer

7.spuarejet

8.steam outlet

9.glass back body

10.drainage

11.top lamp

12.top shower

13.exhaust fan

14.wall lamp

15.hand held shower

16.control panel

17.shift volve

18.side glass body

19. Aluminium board

20.seat

21.glass back body

22.tray

WS-3BCDE

# SANITARY WARE

### 300B/300C/300D/300E ACCESSORIES (Other models can refer to this model)



### USAGE ILLUSTRATION

#### 1. Operating manual

Please connect to the power supply. Press "o" to start the system. The screen would show up relevant signal. Time is showed on the bottom left of the screen, the default time is 30 minutes; the system tray is in the middle and the room temperature is on the bottom right. When the light is on, a symbol wil