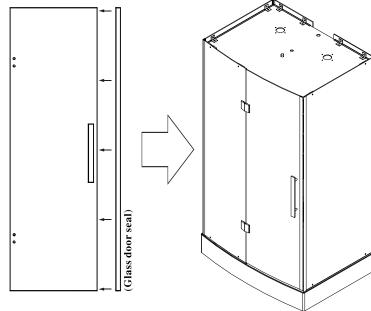

### 8. Install the gliding glass door

1.Adjust the tray to be horizontal by a horizontal meter.

2. Fasten the up and down nail (no space left), at the same time keep the back and side glass body vertical to the tray.

3. Fix the hinge onto the fixed glass door, make it be horizontal to the tray.

4. Put the sliding glass door on a wood a little higher than the tray, then fix it with the hinge.