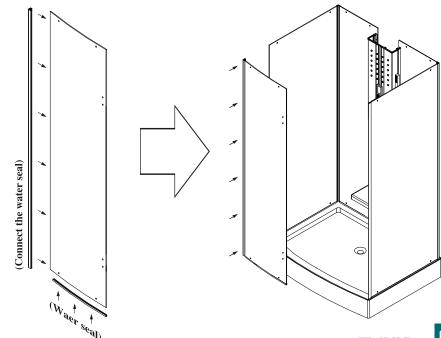

the power source wire must be long enough to reach waterproof area; the distance from the socket to the ground should be more than 1800mm.
- 3.It is recommended to install the general switch for cold and hot water supply, and connect the drain pipe to the limbers.
- 4. After the position is confirmed, assemble the steam room according to the installation sketch.

# SANITARY WARE

### INSTALLATION PROCESS OF 300B/300C/300D/300E (Other models can refer to this model)

#### 1. Install the bottom tray:

If the ground is not horizontal, please regulate the screw of the bottom tray, make the bottom tray and ground keep competence.

### 2. Install the aluminium panel and the back glass body



### 3. Install the left body



#### 4. Install the right body



#### 5. Install the fixed glass door