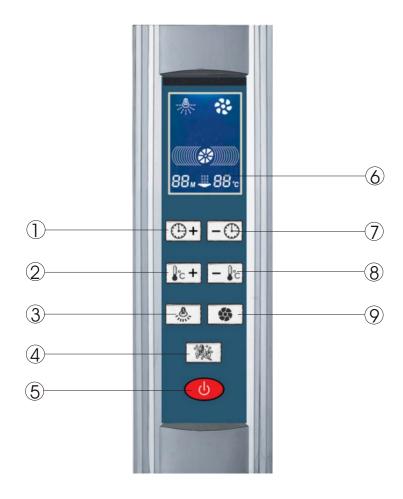

#### 1. Operating manual

Please connect to the power supply. Press "o" to start the system. The screen would show up relevant signal. Time is showed on the bottom left of the screen, the default time is 30 minutes; the system tray is in the middle and the room temperature is on the bottom right. When the light is on, a symbol will show on the top right. Light can be turned on when other function is on. Press "o" again to shut down the system, then the ozone reactor will start automatically for 15 minutes and water will drain out from the steam box.

#### 2.Steam

When the system turns on, press\_" button to start the steam function. The screen shows up relevant symbol "". Water stream into the steam box and hit up automatically, steam will be generated in about 60 seconds. Within the procedure, the water will fill the steam box and generate steam continuously.

" is for time setting of the steam function. Every 2 minutes of the steam period will be increased by every single press. The screen will show up the remaining time until the steam function finished. The time range is from 10minutes to 98minutes.

" is functioning as the temperature setting, every press will increase 5°C. The temperature range is from 30°C to 60°C and is showed on the screen.

Beside all, the steam generator is made with Dry-proved and electricity leakage protection. If there are no water inside the steam generator or any electricity wastage occurs, the steam generator will automatically turn off.

Press " again to turn offall steam function.

#### 3.Light

When the system is on, press " button to turn off the top light, press again to turn it off.

#### 4.Fans

When the system is on, press " button to turn on the fans, press again to turn it off.

### MANUAL

1.time setting up

2.teperrature setting up

3.lamp

4.steam

5.on/off

6.screen

7.time setting down

8.temperature setting down

9.fans