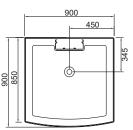

Modes:WS-301D(clear glass)

Modes:WS-301E(blue glass)

Size:900X900X2150mm 1000X1000X2150mm

Modes:WS-302B(white ground glass)
Modes:WS-302C(blue plating film glass)

Modes:WS-302D(clear glass)

Modes:WS-302E(blue glass)

Size:900X900X2150mm 960X960X2150mm