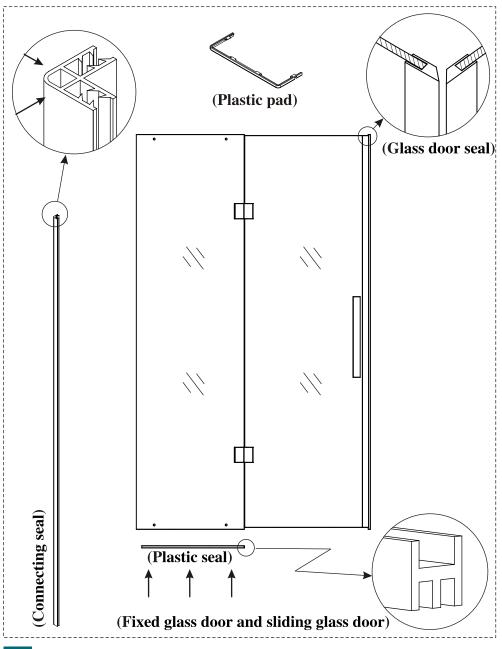

### 300B/300C/300D/300E ACCESSORIES (Other models can refer to this model)

### 8. Install the gliding glass door

1.Adjust the tray to be horizontal by a horizontal meter.

2. Fasten the up and down nail (no space left), at the same time keep the back and side glass body vertical to the tray.

3. Fix the hinge onto the fixed glass door, make it be horizontal to the tray.

4. Put the sliding glass door on a wood a little higher than the tray, then fix it with the hinge.