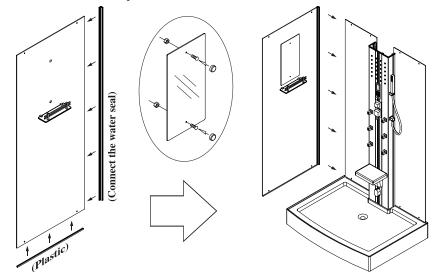

e socket of the power supply must be installed above the steam generator; the power source wire must be long enough to reach waterproof area; the distance from the socket to the ground should be more than 1800mm.
- 3.It is recommended to install the general switch for cold and hot water supply, and connect the drain pipe to the limbers.
- 4. After the position is confirmed, assemble the steam room according to the installation sketch.

# SANITARY WARE

### INSTALLATION PROCESS OF 300B/300C/300D/300E (Other models can refer to this model)

#### 1. Install the bottom tray:

If the ground is not horizontal, please regulate the screw of the bottom tray, make the bottom tray and ground keep competence.

### 2. Install the aluminium panel and the back glass body



### 3. Install the left body



#### 4. Install the right body



#### 5. Install the fixed glass door