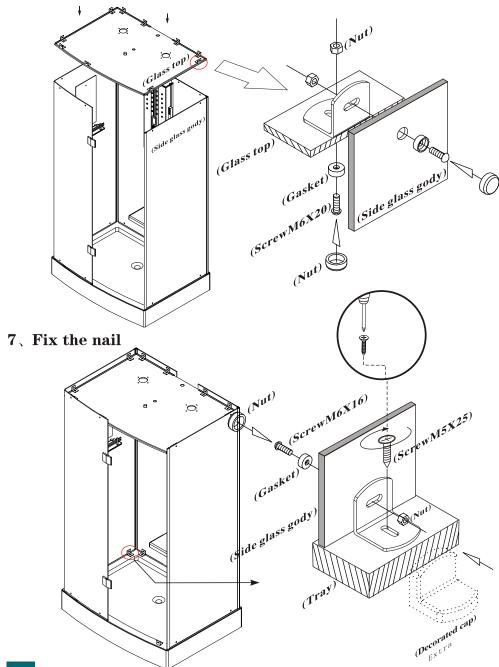

### 6. Install the glass top

Modes:WS-303B(white ground glass) Modes:WS-303C(blue plating film glass) Modes:WS-303D(clear glass) Modes:WS-303E(blue glass) Size:800X800X2150mm 900X900X2150mm 1000X1000X2150mm Modes:WS-304B(white ground glass) Modes:WS-304C(blue plating film glass) Modes:WS-304D(clear glass) Modes:WS-304E(blue glass) Size:750X900X2150mm 800X1000X2150mm 800X1200X2150mm (0)

### 8. Install the gliding glass door

1.Adjust the tray to be horizontal by a horizontal meter.

2. Fasten the up and down nail (no space left), at the same time keep the back and side glass body vertical to the tray.

3. Fix the hinge onto the fixed glass door, make it be horizontal to the tray.

4. Put the sliding glass door on a wood a little higher than the tray, then fix it with the hinge.