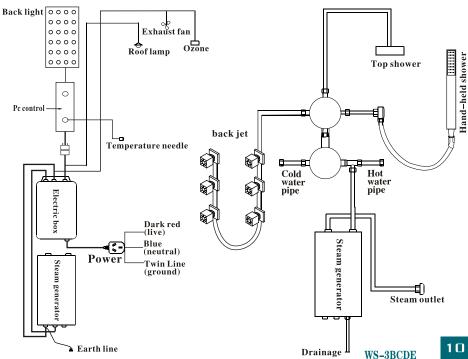

0X1200X2150mm





Modes:WS-301B(white ground glass)
Modes:WS-301C(blue plating film glass)

Modes:WS-301D(clear glass)

Modes:WS-301E(blue glass)

Size:900X900X2150mm 1000X1000X2150mm





Modes:WS-302B(white ground glass)
Modes:WS-302C(blue plating film glass)

Modes:WS-302D(clear glass)

Modes:WS-302E(blue glass)

Size:900X900X2150mm 960X960X2150mm





### 8. Install the gliding glass door

1.Adjust the tray to be horizontal by a horizontal meter.

2. Fasten the up and down nail (no space left), at the same time keep the back and side glass body vertical to the tray.

3. Fix the hinge onto the fixed glass door, make it be horizontal to the tray.

4. Put the sliding glass door on a wood a little higher than the tray, then fix it with the hinge.



### WATER AND ELECTRIC CIRCUIT SKETCH



# SANITARY WARE

### 6. Install the glass top



Modes:WS-303B(white ground glass) Modes:WS-303C(blue plating film glass) Modes:WS-303D(clear glass) Modes:WS-303E(blue glass) Size:800X800X2150mm 900X900X2150mm 1000X1000X2150mm Modes:WS-304B(white ground glass) Modes:WS-304C(blue plating film glass) Modes:WS-304D(clear glass) Modes:WS-304E(blue glass) Size:750X900X2150mm 800X1000X2150mm 800X1200X2150mm (0)

### INSTALLATION GUIDE



- 1. The plumbing and the circuit of this product must be installed by the qualified mechanic or the professional personnel who is appointed by the distributor. It is recommended to install the general switch of the power supply and the leakage protector.
- 2. The socket of the power supply must be installed above the steam generator; the power source wire mus